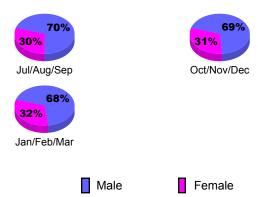

| -1                                | -1                               | 0                                |
| Oct/Nov/Dec | 1                                | 3                             | 0                                 | 3                                | 0                                |
| Jan/Feb/Mar | 0                                | 2                             | 0                                 | 2                                | 1                                |

**CLUBS** 

## **Club Results 2009-2010** Goal, New, Dropped, Gain/Loss 3 2.5 2 1.5 0.5 0 -0.5 Jul/Aug/Sep Oct/Nov/Dec Jan/Feb/Mar Goal Actual Gain Loss C Dropped



### YTD Status Quo Clubs 2009-2010







# **Gender Comparison 2009-2010**

Oct/Nov/Dec

Jan/Feb/Mar

Previous Year





#### **Location: BRUNE** GMT CA: 5 **GMT: Doctor DATUK K NAGARATNA MEMBERSHIP CLUBS Club** Results Clubs **Membership** Results <u>Membership</u> 2008-2009 2009-2010 2008-2009 2009-2010 New Actual Actual Gain/ Gain/ Net Actual Actual Gain/ Gain/ Club New **Dropped** Loss of Loss of Memb New Dropped Loss of Loss of Month Month Goal Clubs Clubs Clubs Clubs Goal Memb Memb Memb Memb Jul/Aug/Sep 0 0 0 Jul/Aug/Sep 0 0 0 0 1 1 1 Oct/Nov/Dec Oct/Nov/Dec 0 0 0 0 0 0 2 -1 1 0 Jan/Feb/Mar Jan/Feb/Mar 0 0 0 0 0 0 -1 Totals 0 0 Totals 3 -2 **Club Results 2009-2010** Membership Results 2009-2010 Goal, New, Dropped, Gain/Loss Goal, New, Dropped, Gain/Loss 6 1.6 1.2 0.8 0.4 0 n -2 -0.4 -0.8 -1.2 -6 Oct/Nov/Dec Jul/Aug/Sep Jan/Feb/Mar Jul/Aug/Sep Oct/Nov/Dec Jan/Feb/Mar Goal Gain Loss C Dropped Actual