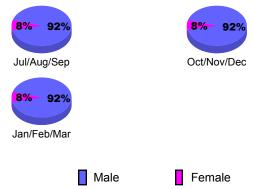

1 1 0 Jan/Feb/Mar Jan/Feb/Mar 0 0 0 0 0 0 -1 Totals 0 0 Totals 3 -2 **Club Results 2009-2010** Membership Results 2009-2010 Goal, New, Dropped, Gain/Loss Goal, New, Dropped, Gain/Loss 6 1.6 1.2 0.8 0.4 0 n -2 -0.4 -0.8 -1.2 -6 Oct/Nov/Dec Jul/Aug/Sep Jan/Feb/Mar Jul/Aug/Sep Oct/Nov/Dec Jan/Feb/Mar Goal Gain Loss C Dropped Actual Dropped Goal Actual Gain Loss C Comparison of Club Gain/Loss Comparison of Membership Gain/Loss **Current Year Compared to the Previous Year Current Year Compared to the Previous Year** 6 1.2 8.0 4 2 0.4 0 0 -2 -0.4-4 -0.8 -6 -1.2 Jul/Aug/Sep Oct/Nov/Dec Jan/Feb/Mar Jul/Aug/Sep Oct/Nov/Dec Jan/Feb/Mar Current Year Current Year Previous Year Previous Year YTD Status Quo Clubs 2009-2010 Gender Comparison 2009-2010 Status Quo Clubs Compared to Status Quo Members 6