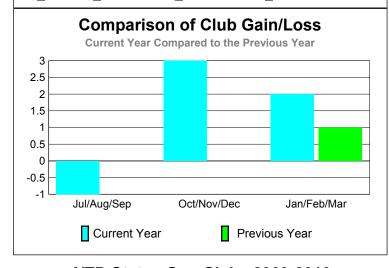

# GMT: Doctor DATUK K NAGARATNA Location: MALAYSIA GMT CA: 5

|             | <u>Club</u> Results<br>2009-2010 |                               |                                   |                                  | <u>Clubs</u><br>2008-2009        |
|-------------|----------------------------------|-------------------------------|-----------------------------------|----------------------------------|----------------------------------|
| Month       | New<br>Club<br><u>Goal</u>       | Actual<br>New<br><u>Clubs</u> | Actual<br>Dropped<br><u>Clubs</u> | Gain/<br>Loss of<br><u>Clubs</u> | Gain/<br>Loss of<br><u>Clubs</u> |
| Jul/Aug/Sep | 1                                | 0                             | -1                                | -1                               | 0                                |
| Oct/Nov/Dec | 1                                | 3                             | 0                                 | 3                                | 0                                |
| Jan/Feb/Mar | 0                                | 2                             | 0                                 | 2                                | 1                                |

**CLUBS** 