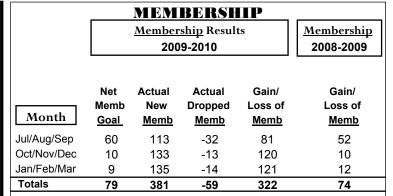

#### **Location: BRUNE** GMT CA: 5 **GMT: Doctor DATUK K NAGARATNA MEMBERSHIP CLUBS Club** Results Clubs **Membership** Results <u>Membership</u> 2008-2009 2009-2010 2008-2009 2009-2010 New Actual Actual Gain/ Gain/ Net Actual Actual Gain/ Gain/ Club New **Dropped** Loss of Loss of Memb New Dropped Loss of Loss of Month Month Goal Clubs Clubs Clubs Clubs Goal Memb Memb Memb Memb Jul/Aug/Sep 0 0 0 Jul/Aug/Sep 0 0 0 0 1 1 1 Oct/Nov/Dec Oct/Nov/Dec 0 0 0 0 0 0 2 -1 1 0 Jan/Feb/Mar Jan/Feb/Mar 0 0 0 0 0 0 -1 Totals 0 0 Totals 3 -2 **Club Results 2009-2010** Membership Results 2009-2010 Goal, New, Dropped, Gain/Loss Goal, New, Dropped, Gain/Loss 6 1.6 1.2 0.8 0.4 0 n -2 -0.4 -0.8 -1.2 -6 Oct/Nov/Dec Jul/Aug/Sep Jan/Feb/Mar Jul/Aug/Sep Oct/Nov/Dec Jan/Feb/Mar Goal Gain Loss C Dropped Actual Dropped Goal Actual Gain Loss C Comparison of Club Gain/Loss Comparison of Membership Gain/Loss **Current Year Compared to the Previous Year Current Year Compared to the Previous Year** 6 1.2 8.0 4 2 0.4 0 0 -2 -0.4-4 -0.8 -6 -1.2 Jul/Aug/Sep Oct/Nov/Dec Jan/Feb/Mar Jul/Aug/Sep Oct/Nov/Dec Jan/Feb/Mar Current Year Current Year Previous Year Previous Year YTD Status Quo Clubs 2009-2010 Gender Comparison 2009-2010 Status Quo Clubs Compared to Status Quo Members 6