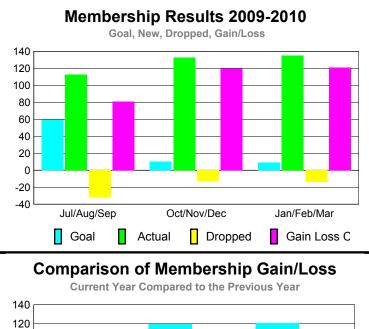

#### **Location: BRUNE** GMT CA: 5 **GMT: Doctor DATUK K NAGARATNA MEMBERSHIP CLUBS Club** Results Clubs **Membership** Results <u>Membership</u> 2008-2009 2009-2010 2008-2009 2009-2010 New Actual Actual Gain/ Gain/ Net Actual Actual Gain/ Gain/ Club New **Dropped** Loss of Loss of Memb New Dropped Loss of Loss of Month Month Goal Clubs Clubs Clubs Clubs Goal Memb Memb Memb Memb Jul/Aug/Sep 0 0 0 Jul/Aug/Sep 0 0 0 0 1 1 1 Oct/Nov/Dec Oct/Nov/Dec 0 0 0 0 0 0 2 -1 1 0 Jan/Feb/Mar Jan/Feb/Mar 0 0 0 0 0 0 -1 Totals 0 0 Totals 3 -2 **Club Results 2009-2010** Membership Results 2009-2010 Goal, New, Dropped, Gain/Loss Goal, New, Dropped, Gain/Loss 6 1.6 1.2 0.8 0.4 0 n -2 -0.4 -0.8 -1.2 -6 Oct/Nov/Dec Jul/Aug/Sep Jan/Feb/Mar Jul/Aug/Sep Oct/Nov/Dec Jan/Feb/Mar Goal Gain Loss C Dropped Actual Dropped Goal Actual Gain Loss C Comparison of Club Gain/Loss Comparison of Membership Gain/Loss **Current Year Compared to the Previous Year Current Year Compared to the Previous Year** 6 1.2 8.0 4 2 0.4 0 0 -2 -0.4-4 -0.8 -6 -1.2 Jul/Aug/Sep Oct/Nov/Dec Jan/Feb/Mar Jul/Aug/Sep Oct/Nov/Dec Jan/Feb/Mar Current Year Current Year Previous Year Previous Year YTD Status Quo Clubs 2009-2010 Gender Comparison 2009-2010 Status Quo Clubs Compared to Status Quo Members 6